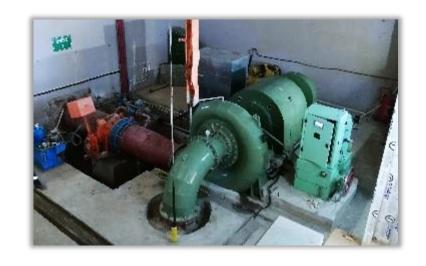

## **Hydroelectric Power Plants**

#### **Installation & Commissioning**

• # of Projects: 27 plants/59 units

• Installed capacity: 228MWs

#### **O&M** References

• # of Projects: 9 plants/21 units

• Installed capacity: 57.71MW

Production: ~200 million kWh/year

**Pelton** 

Kaplan

**Francis** 

Turbine manufacturers we have worked with: