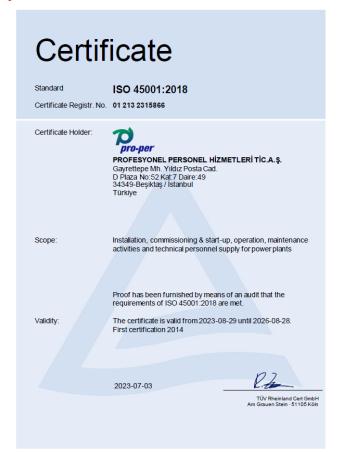

#### ISO 45001:2018

Occupational health and safety management systems

ISO 9001:2015

**Quality management systems** 