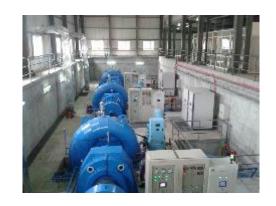

## **Hydroelectric Power Plants**

**Operations & Maintenance** 

## **Hydroelectric Power Plants**

#### **Installation & Commissioning**

• # of Projects: 27 plants/59 units

• Installed capacity: 228MWs

#### **O&M** References

• # of Projects: 9 plants/21 units

• Installed capacity: 57.71MW

Production: ~200 million kWh/year

**Pelton** 

Kaplan

**Francis** 

Turbine manufacturers we have worked with: