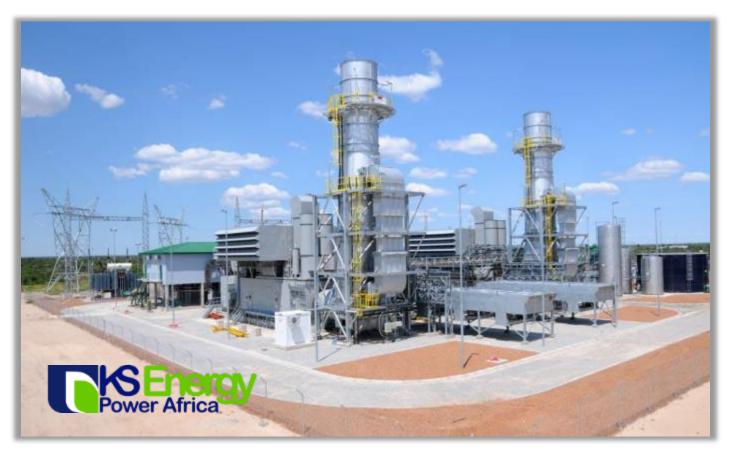

#### **KS Energy Power Africa**

#### **Power Plant Operation & Maintenance**

#### **BUA/OBU** (Nigeria) power plant

Generated power in 2021; 254.262 MWh
Generated power in 2022; 134.915 MWh
Total generated MW since COD; 1634 078 MWh